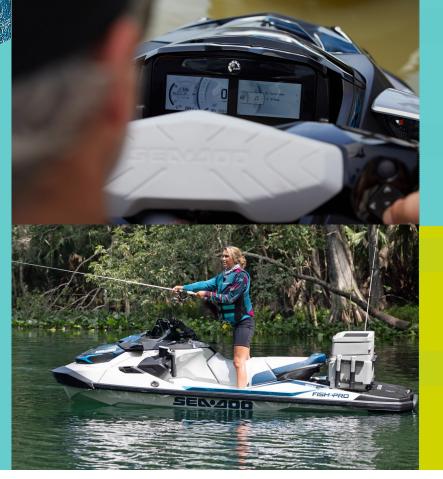

### THE ALL NEW Sea-Doo RXP-X 300

Industry-leading handling and performance Unmatched ergonomics Revolutionary on-board experience

NEW

Full Color LCD Display Bluetooth and Smartphone Connectivity

NEW iDF Intelligent Debris Free Pump System

## SEA-DOO® EXCLUSIVE TECHNOLOGIES

NEW: Intelligent Debris Free System (iDF) | NEW: 7.8 in. Wide Full Colour LCD Display Gauge | Direct-Access Front Storage | Fully Intergrated Bluetooth† Audio System | Intelligent Brake and Reverse (iBR®) | Robust and Lightweight Polytech<sup>™</sup> Hull Material | Ergolock<sup>™</sup> System | Closed-Loop Cooling Systems (CLCS) | Quick-Attach Rear Cargo Systems (LinQ<sup>™</sup>) | Watertight Phone Compartment | Rotax® Engines with Advanced Combustion Efficiency (ACE<sup>™</sup>)