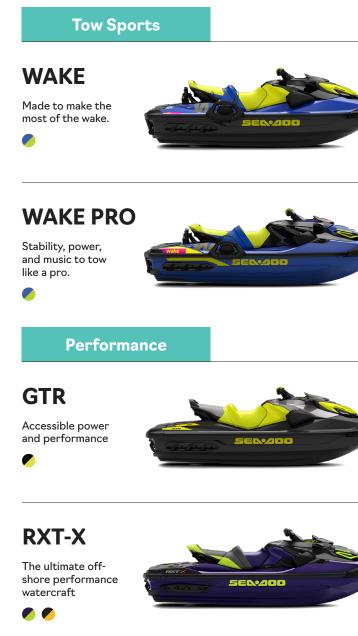

#### **Rec Lite**

### **GTX LIMITED**

The standard for luxury touring 

Race-ready perfor-mance watercraft, reimagined. 