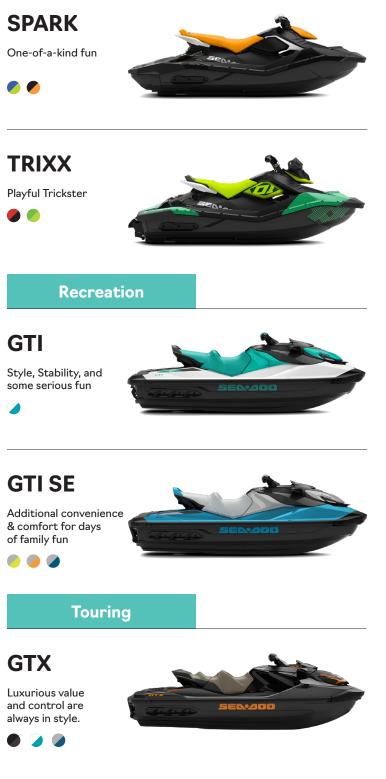

#### **Rec Lite**

### **GTX LIMITED**

The standard for luxury touring 

Race-ready perfor-mance watercraft, reimagined. 